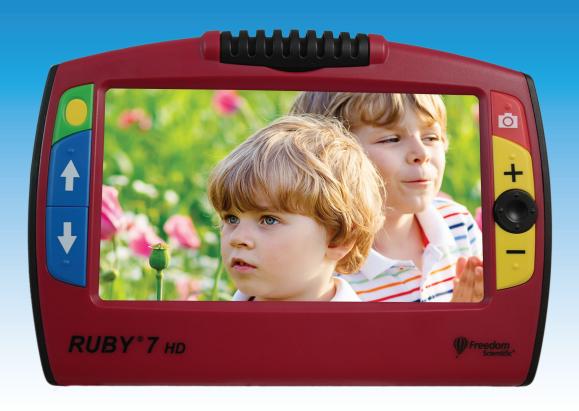

# RUBY® 7 HD Handheld Video Magnifier

...the newest addition to the RUBY® family.

### **RUBY**® **7 HD**Handheld Video Magnifier

#### **Features**

- 2x 24x magnification
- Large, 7-inch widescreen LCD
- Built-in reading stand
- Lightweight 18 oz/510 g
- Full size HDMI port connect to TV
- 3 hours continuous use
- 20 high-contrast colors
- Freeze Frame
- Reading Line and Masks
- Save up to 100 images
- PivotCam™ Rotating Camera
- Panning button for still images